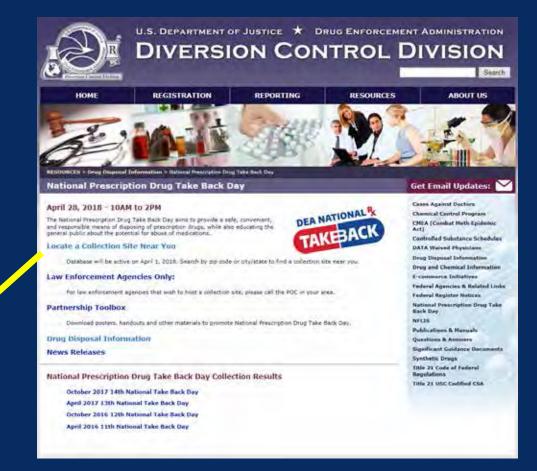

tutions of higher education and their surrounding communities with these resources to prevent drug abuse among college students.
- S Promotes the importance of prevention and its role in helping ensure the health and safety of our nation's colleges and universities.



Welcome

The Drug Enforcement Administration (DEA) is pleased to provide institutions of higher education and their surrounding communities with these resources to prevent drug abuse among college students. We are committed to promoting the importance of prevention and its role in helping answe the health and safety of our hatton's colleges and universities.

www.campusdrugprevention.gov



### **Community Resources**

**National Drug Take Back Sites** 

Search for a take back location by zip to locate a site a near you.





https://www.deadiversion.usdoj.gov/drug\_disposal/takeback/



### **Community Resources**

**Teachers – Operation Prevention** 

The DEA has joined forces with Discovery Education to create a comprehensive and innovative program to combat opioid misuse through integration in the classroom.





#### **Community Resources**

**Teachers – Operation Prevention** 

## The Operation Prevention site provides:

§ Virtual classrooms
§ Virtual field trips
§ Parent tool kit
§ Video challenges
§ Student learning modules



Elementary, middle, and high school classroomready lessons and companion guides provide educators with standards aligned tools to insegrate seanlessly into classroom instruction.



Parents can join the convensition with a family discussion guide which provides information on th