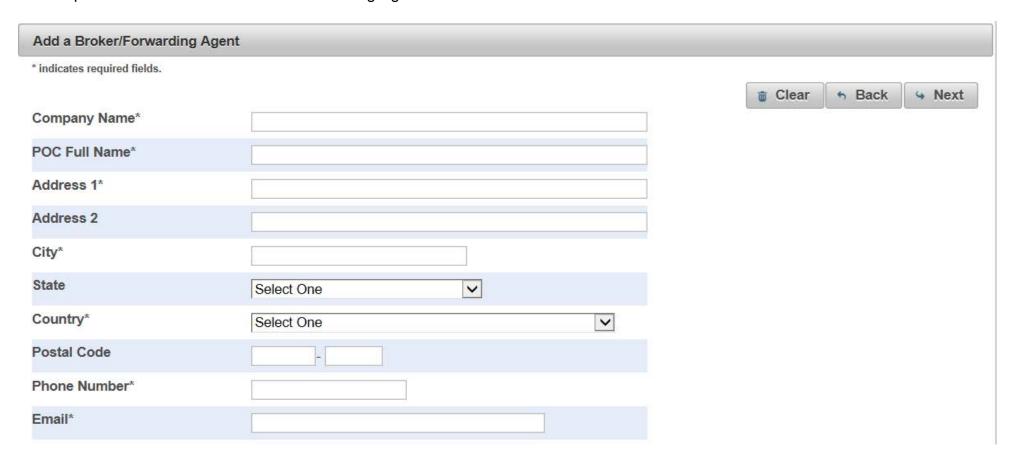

## 8. Click Add a New Broker:

9. Complete the fields to add a Broker/Forwarding Agent. Click Next:

10. Complete the fields for the Shipment Information. Click Next: