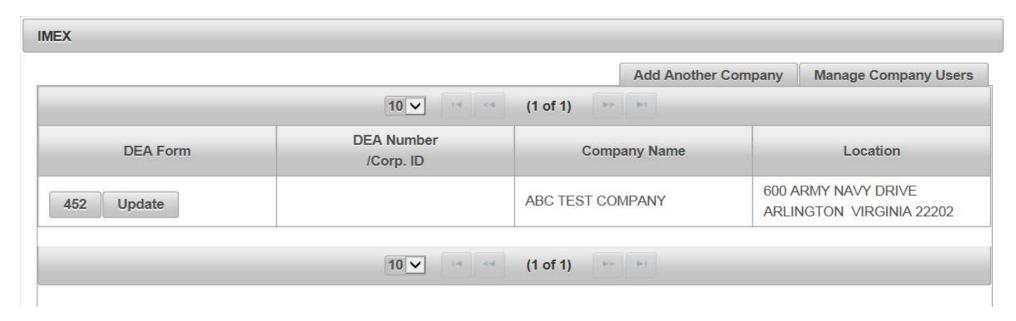

# 2. Regulated Machines Main Page. Click 452:

3. Click Import to complete the Application To Import Machines (DEA Form 452). Click Next:

| APPLICATION TO IN       | MPORT/EXPORT MACHINES (DE        | A FORM 452)         |      |          |
|-------------------------|----------------------------------|---------------------|------|----------|
|                         |                                  |                     | Next | O Cancel |
| Please indicate whether | er this is for Import or Export. |                     |      |          |
| Import                  | O Export                         | O Domestic Transfer |      |          |

## 4. Click Create New DEA Form 452 to Import Machines:

## APPLICATION TO IMPORT MACHINES (DEA FORM 452) 5 Back O Cancel **DEA Registration Number:** Company Name: ABC TEST COMPANY Street Address: 600 ARMY NAVY DRIVE City: ARLINGTON State: **VIRGINIA** Postal Code: 22202 Create New DEA Form 452 **Delete Transactions**