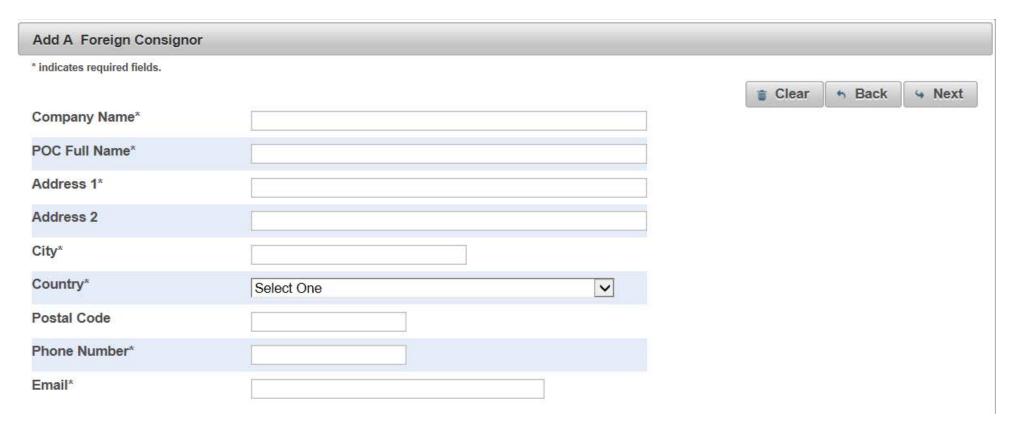

# 6. Enter the fields to Add A Foreign Consignor. Click Next:

7. Enter the fields to Add a Machine to the DEA Form 452 to Import. Click Add Machine. Click Next:

| APPLICATION TO IMPORT MACHINES (DEA FORM 452) |                          |               |                    |                |          |               |
|-----------------------------------------------|--------------------------|---------------|--------------------|----------------|----------|---------------|
| Add Machines * in                             | dicates required fields. |               |                    |                |          |               |
|                                               |                          |               |                    | <b>⊕</b> Clear | ◆ Back 4 | Next O Cancel |
|                                               |                          | Ma            | achine Information |                |          |               |
| Machine Type*                                 | O Encapsulating          | g O Tableti   | ing Machine Typ    | e* O Ele       | ctric    | O Manual      |
| Serial Number*                                |                          |               | Malary             |                |          |               |
| No Serial #                                   |                          |               | Make*              |                |          |               |
| Description                                   |                          |               | Model*             |                |          |               |
|                                               |                          |               |                    |                |          | ↓ Add Machine |
|                                               |                          | Ma            | achines To Import  |                |          |               |
| Action                                        | Machine Type             | Serial Number | Description        | Make           | Model    | Machine Type  |
| No records found.                             |                          |               |                    |                |          |               |