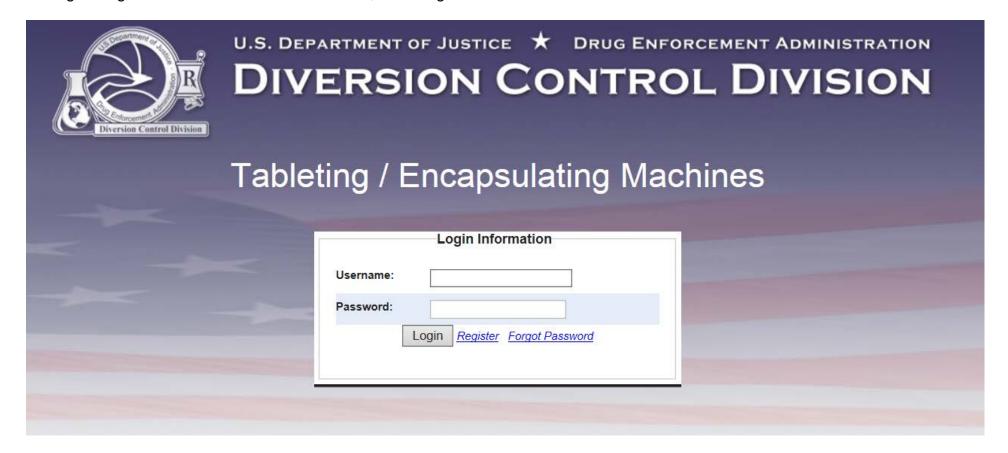

# DEA Online Tableting and Encapsulating Machines Instructions for Entering an Import DEA Form 452

 https://apps.deadiversion.usdoj.gov/tem/spring/login Log-in Page. Enter Username and Password, Click Log-in: