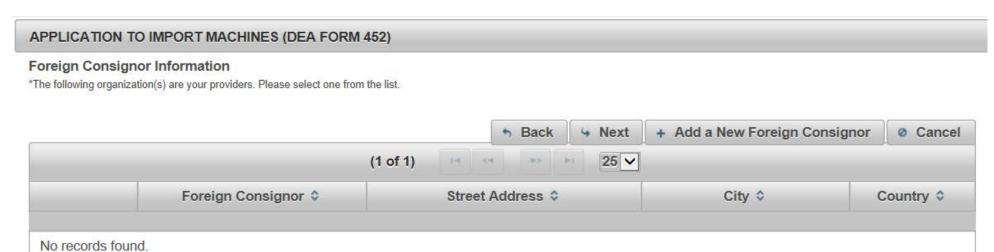

|      |          |
|-------------------------|----------------------------------|---------------------|------|----------|
|                         |                                  |                     | Next | O Cancel |
| Please indicate whether | er this is for Import or Export. |                     |      |          |
| Import                  | O Export                         | O Domestic Transfer |      |          |

## 4. Click Create New DEA Form 452 to Import Machines:

## APPLICATION TO IMPORT MACHINES (DEA FORM 452) 5 Back O Cancel **DEA Registration Number:** Company Name: ABC TEST COMPANY Street Address: 600 ARMY NAVY DRIVE City: ARLINGTON State: **VIRGINIA** Postal Code: 22202 Create New DEA Form 452 **Delete Transactions**

# 5. Click Add a New Foreign Consignor:



# 6. Enter the fields to Add A Foreign Consignor. Click Next:



7. Enter the fields to Add a Machine to the DEA Form 452 to Import. Click Add Machine. Click Next:

| APPLICATION TO IMPORT MACHINES (DEA FORM 452) |                          |               |                    |                |          |               |
|-----------------------------------------------|--------------------------|---------------|--------------------|----------------|----------|---------------|
| Add Machines * in                             | dicates required fields. |               |                    |                |          |               |
|                                               |                          |               |                    | <b>⊕</b> Clear | ◆ Back 4 | Next O Cancel |
|