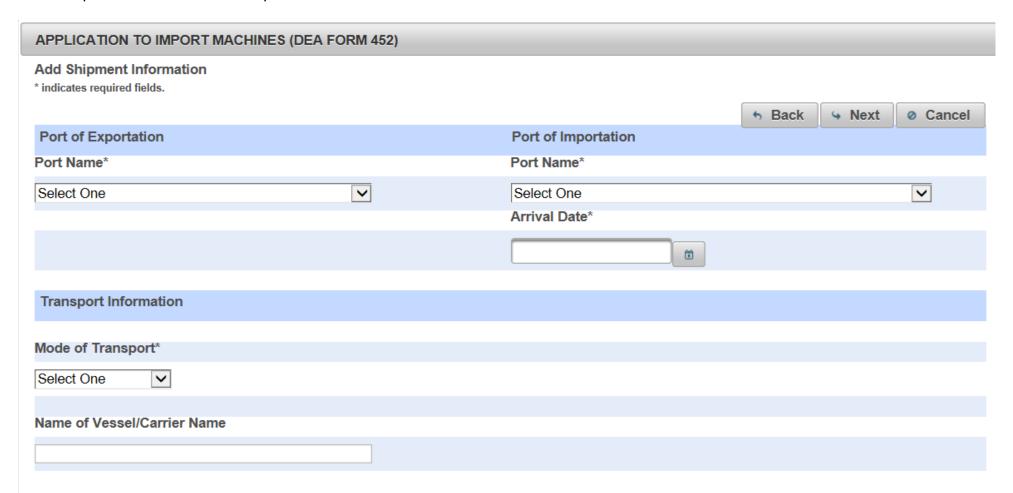

## 8. Click Add a New Broker:

9. Complete the fields to add a Broker/Forwarding Agent. Click Next:

10. Complete the fields for the Shipment Information. Click Next: