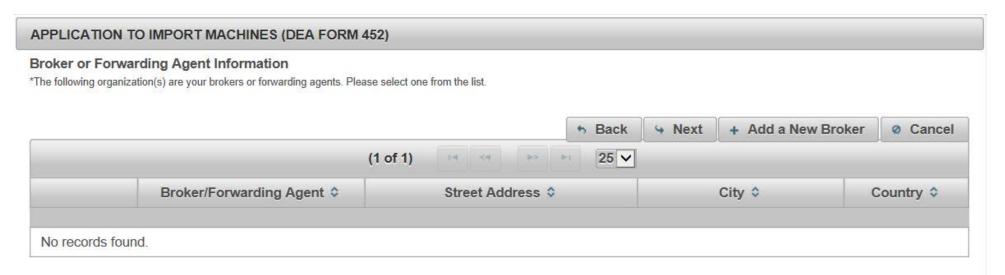

## 8. Click Add a New Broker:

9. Complete the fields to add a Broker/Forwarding Agent. Click Next:

10. Complete the fields for the Shipment Information. Click Next: