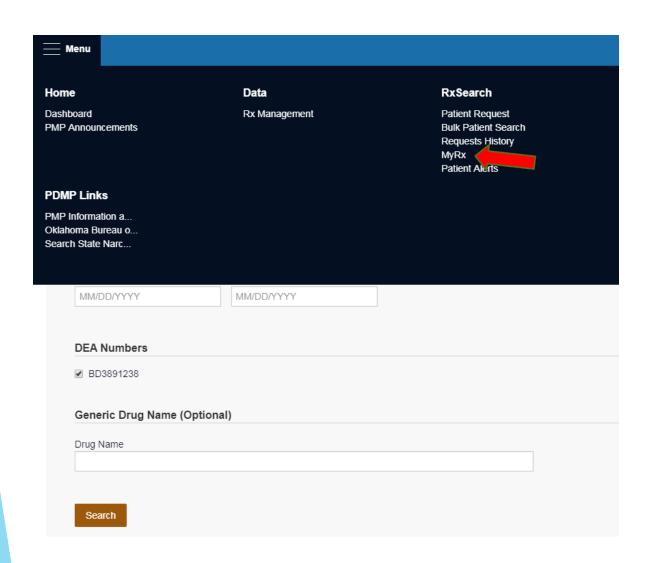

### My RX:

This is your prescribing history. Your delegates do not have authorization to run this report

This report allows you to see all the patients that have been prescribed controlled drugs under your DEA