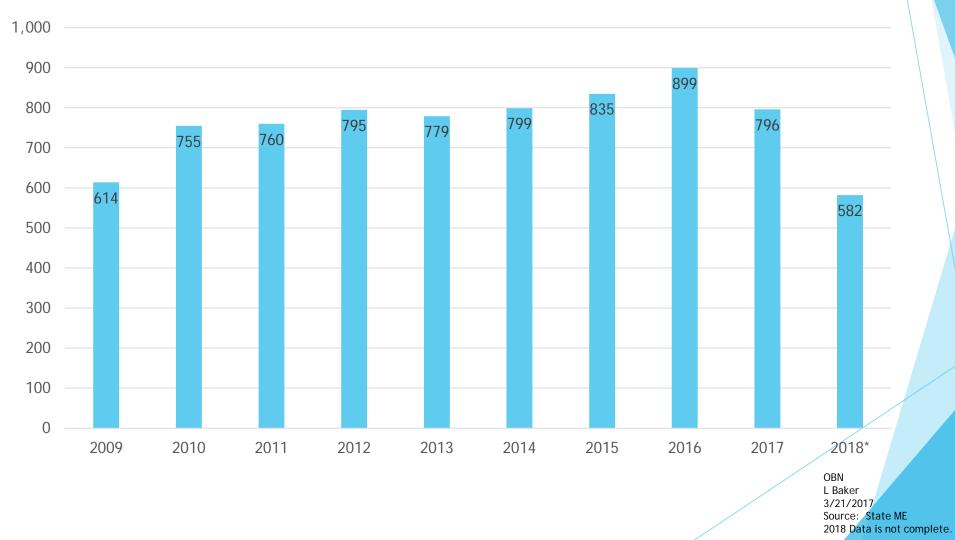

ion button.

# Top 5 Prescribed Drugs (# of Prescription

| Prescription<br>Drug | 2013      | 2014      | 2015      | 2016      | 2017      | 2018      |
|----------------------|-----------|-----------|-----------|-----------|-----------|-----------|
| Hydrocodone          | 2,916,208 | 2,624,911 | 2,231,711 | 2,048,734 | 1,907,347 | 1,666,921 |
| Oxycodone            | 717,484   | 783,166   | 888,028   | 899,290   | 874,692   | 788,417   |
| Alprazolam           | 823,594   | 816,273   | 819,863   | 782,353   | 728,284   | 628,893   |
| Tramadol             | 735,054   | 753,672   | 807,675   | 811,103   | 776,373   | 710,712   |
| Zolpidem             | 649,009   | 631,275   | 608,725   | 578,768   | 543,801   | 495,841   |

### STATE OF OKLAHOMA DRUG OVERDOSE DEATH 10 YEAR COMPARISON



### STATE OF OKLAHOMA

#### **DRUG OVERDOSE DEATHS**



# STATE OF OKLAHOMA 2016 DRUG OVERDOSE DEATHS INVOLVING THE TOP 9 ABUSED DRUGS

The majority of all drug overdose deaths are due to a combination "cocktail" of drugs rather than one specific drug. This chart reflects the total number of deaths each drug was involved in, even though another drug may have been the primary cause of death.



### FAQ

#### u WHAT IF I WANT TO PRESCREEN A POTENTIAL NEW EMPLOYEE BEFORE I HIRE THEM

Not allowed. That is considered misuse of the PMP and could cause you to lose your access. The PMP can be used to prescreen potential new patients. Providers must have established a physician/patient relationship prior to checking the PMP. Scheduling an appointment is considered establishing a physician/patient