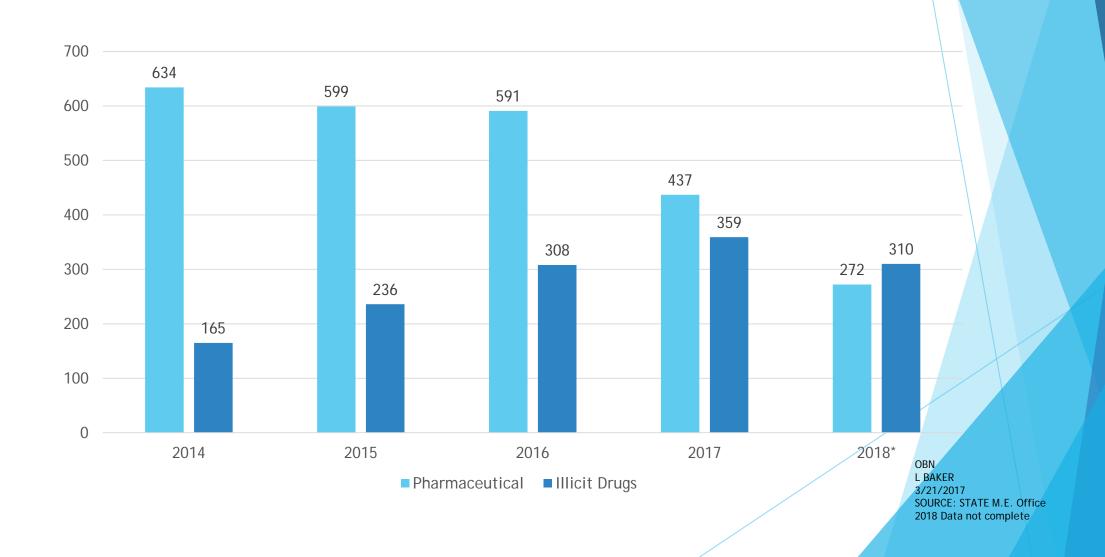

| Prescription<br>Drug | 2013      | 2014      | 2015      | 2016      | 2017      | 2018      |
|----------------------|-----------|-----------|-----------|-----------|-----------|-----------|
| Hydrocodone          | 2,916,208 | 2,624,911 | 2,231,711 | 2,048,734 | 1,907,347 | 1,666,921 |
| Oxycodone            | 717,484   | 783,166   | 888,028   | 899,290   | 874,692   | 788,417   |
| Alprazolam           | 823,594   | 816,273   | 819,863   | 782,353   | 728,284   | 628,893   |
| Tramadol             | 735,054   | 753,672   | 807,675   | 811,103   | 776,373   | 710,712   |
| Zolpidem             | 649,009   | 631,275   | 608,725   | 578,768   | 543,801   | 495,841   |

### STATE OF OKLAHOMA DRUG OVERDOSE DEATH 10 YEAR COMPARISON



### STATE OF OKLAHOMA

#### **DRUG OVERDOSE DEATHS**



# STATE OF OKLAHOMA 2016 DRUG OVERDOSE DEATHS INVOLVING THE TOP 9 ABUSED DRUGS

The majority of all drug overdose deaths are due to a combination "cocktail" of drugs rather than one specific drug. This chart reflects the total number of deaths each drug was involved in, even though another drug may have been the primary cause of death.



### FAQ

#### u WHAT IF I WANT TO PRESCREEN A POTENTIAL NEW EMPLOYEE BEFORE I HIRE THEM

Not allowed. That is considered misuse of the PMP and could cause you to lose your access. The PMP can be used to prescreen potential new patients. Providers must have established a physician/patient relationship prior to checking the PMP. Scheduling an appointment is considered establishing a physician/patient relationship.

#### u I DO NOT HAVE TIME TO USE THE PMP