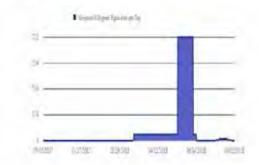

### Prescriber Report

 Report will provide a view of the total prescribing activity for the prescriber

### My RX:

This is your prescribing history. Your delegates do not have authorization to run this report

This report allows you to see all the patients that have been prescribed controlled drugs under your DEA