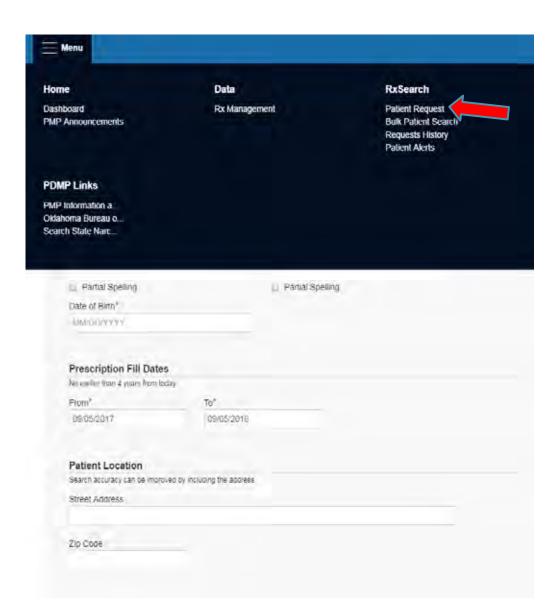

### REPORT OPTIONS

### **Patient Request:**

By entering the patient first name, last name and date of birth, you will see their controlled drug prescription history. Information is entered by pharmacy or other dispensing physician offices. If you do not get a return on just the name and date of birth, try adding the zip code to the search.

### **Requests History:**

Allows you to view all the patient reports you and your delegates have requested

### My RX:

This is your prescribing history. Your delegates do not have authorization to run this report

This report allows you to see all the patients that have been prescribed controlled drugs under your DEA