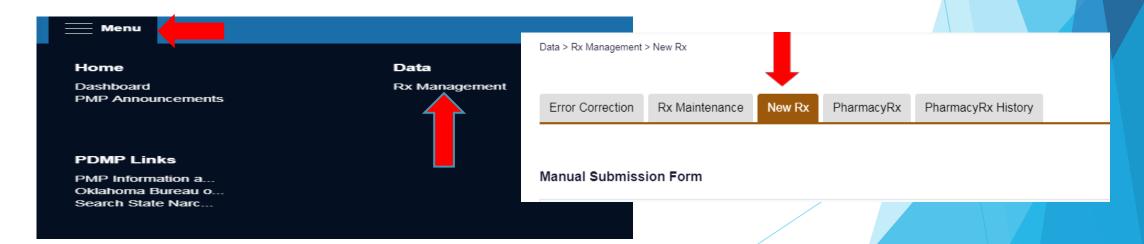

prescribers and or pharmacies,
    - this could be interpreted as a someone who is doctor shopping, diverting or trying to obtain medication through deceptive measures.
    - Make a report to the Oklahoma Bureau of Narcotics and ask to speak to a Diversion Agent at 405-521-2885.

# The most important thing to remember



Oklahoma State Statute Title 63 Chapter 2 article 3, section 2-309D paragraph G:

"The duty to access and check shall not alter or otherwise amend appropriate medical standards of care"

Treat your patient.





## DISPENSING PHYSICIANS-MANUAL ENTRY

- As a dispensing physicians office, you will be able to enter your controlled drugs through the PMP AWARXE site.
- This will be done through the "Menu" button found on your dashboard. Click on "RX Management" then "New RX"



#### Manual Submission Form w Patient Patient Type: Human Animal First Name\* ID Type\* Address\* ID Number\* Middle Name Address Line 2 Last Name\* City\* Patient Location Phone Number State\* DOB\* Select State mm/dd/yyyy Gender\* Postal Code\* Unknown \* ▶ Pharmacy Required fields Required fields Prescriber Prescription Required fields Required fields ▶ Drug ▶ Pharmacist Optional Other (Dispensation Surrogates) Complete if someone other than the patient is picking up medication Cancel

Since this form is used in Veterinary medicine, they have an option to mark if it is an animal script and add the animals name.

### MANUAL ENTRY DATA

- Upon submittal of the manual entry form, data should appear within 5 minutes of reporting on the patient PMP report.
- The system will not allow you u