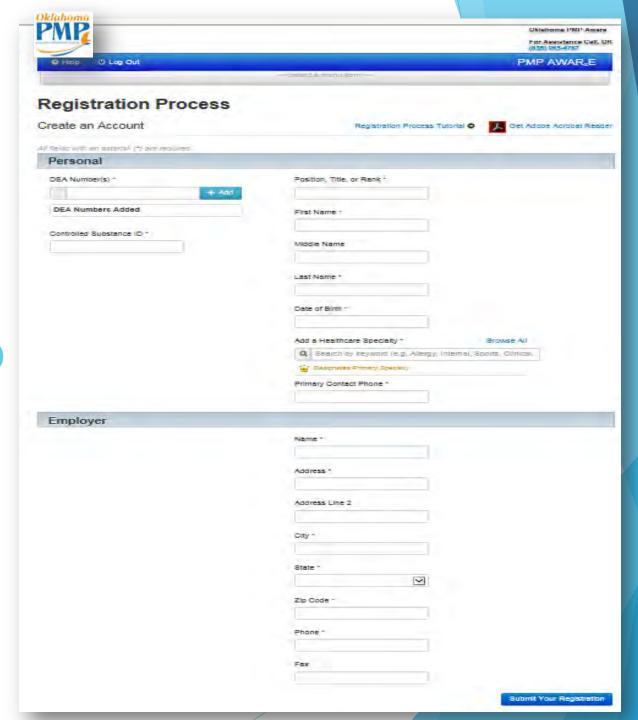

# REGISTERING FOR THE PMP-PRIMARY ACCOUNT HOLDER

| Email    |                  |                |
|----------|------------------|----------------|
| Password |                  |                |
|          |                  | Reset Password |
|          | Log In           |                |
|          | Create an Accoun | nt             |
|          |                  |                |

### START WITH "CREATE AN ACCOUNT"

Registration Process Tutorial

Get Adobe Acrobat Reade. Register for an Account Please create your own account and do not create an account on behalf of someone else Email Password Password Confirmation Password Must: · Minimum of 8 characters Contain one upper case letter · Contain one lower case letter . Contain one special character (! @ # \$ etc.) · Maximum of 72 characters Continue Already have an account? Log In Need Help?

ENTER YOUR EMAIL ADDRESS- YOU CANNOT SHARE ACCOUNTS

CREATE A PASSWORD - MINIMUM OF 8 CHARACTERS, ONE MUST BE CAPITALIZED AND YOU MUST USE A SPECIAL CHARACTER EXAMPLE: Temporary#9

CLICK "CONTINUE"

# THE APPLICATION FOR A PRESCRIBER

YOU WILL NEED TO ENTER YOUR DEA# AND OBNDD CONTROLLED SUBSTANCE NUMBER

### SUBMIT YOUR REGISTRATION

PMP ADMINISTRATION WILL APPROVE YOUR ACCOUNT WITHIN 3 BUSINESS DAYS OR LESS

CHECK YOUR
EMAIL ACCOUNT
FOR A MESSAGE
FROM A "NO
REPLY" SENDER TO
VERIFY YOUR
EMAIL.