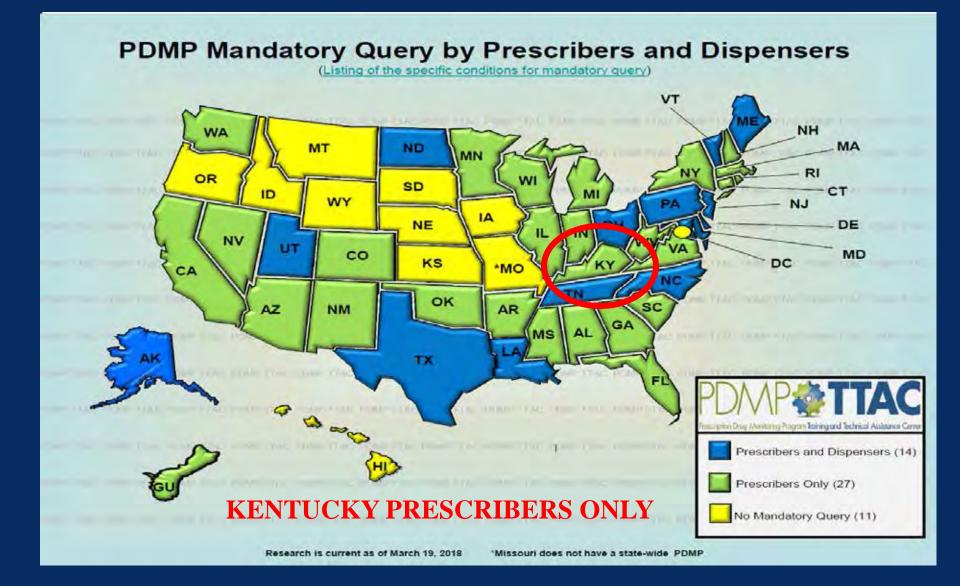

|
| Newsletter Archive         |  |
|                            |  |

Inspector Regions

Contact Us



#### KyStopOverdoses.ky.gov

The Kentucky Office of Drug Control Policy (KY-ODCP), in conjunction with the Kentucky Board of Pharmacy, the Kentucky Agency for Substance Abuse Policy (KY-ASAP), and the Advancing Pharmacy Practice in Kentucky Coalition (APPKC) has published an online registry at the website **KyStopOverdoses.ky.gov**. The website includes a searchable registry that allows people to locate pharmacies that carry naloxone by city, county or zip code. It also contains information on how to recognize and respond to an opioid overdose, and other valuable resources for the public.



#### **Prescription Drug Monitoring Programs**





**Prescription Drug Monitoring Programs** 





**1.** Which website can you access in order to obtain information about DEA laws and regulations?

- A. www.deadiversion.usdoj.gov
- B. www.fbi.gov
- C. www.floridapharmacyboard.gov
- **D.** www.whitehouse.gov



# 2. Does the DEA provide a guidance manual for practitioners on the DEA website?

A. Yes B. No



**3.** Which website provides a list of treatment centers for individuals seeking addiction treatment.

A. www.dea.gov
B. www.hhs.gov
C. www.samhsa.gov
D. www.deadiversion.usdoj.gov



- 4. Which websites would you go to in order to locate a controlled substance collection site?
  - A. www.deadiversion.usdoj.gov
    B. www.epa.gov
    C. www.hhs.gov
    D. www.samhsa.gov



#### 5. Who can submit a tip to the DEA online?

A. Pharmacists
B. Patients
C. Practitioners
D. General Pu