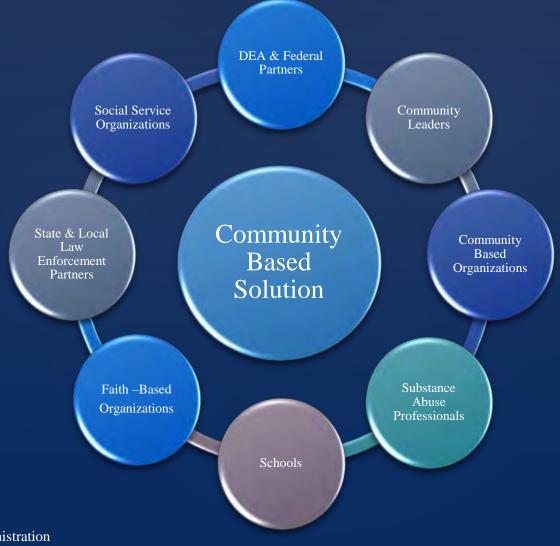

## **Practitioner Diversion Awareness Conference**

### **Training and Resources** Kathy Federico, Staff Coordinator Policy Unit