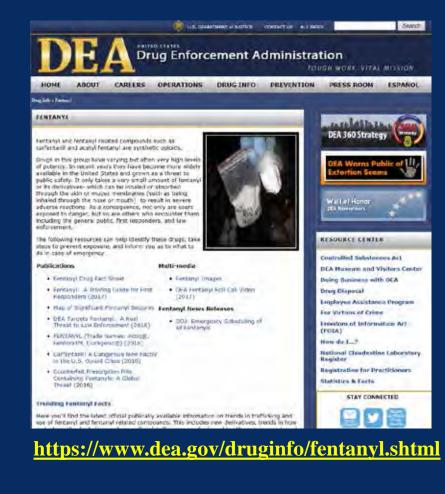

### **Fentanyl Resources:**

### § Fentanyl Fact Sheets and abuse information

### **§** First Responder's Guide

### § Recommendations for First Responders

https://www.whitehouse.gov/ondcp/key-issues/fentanyl/