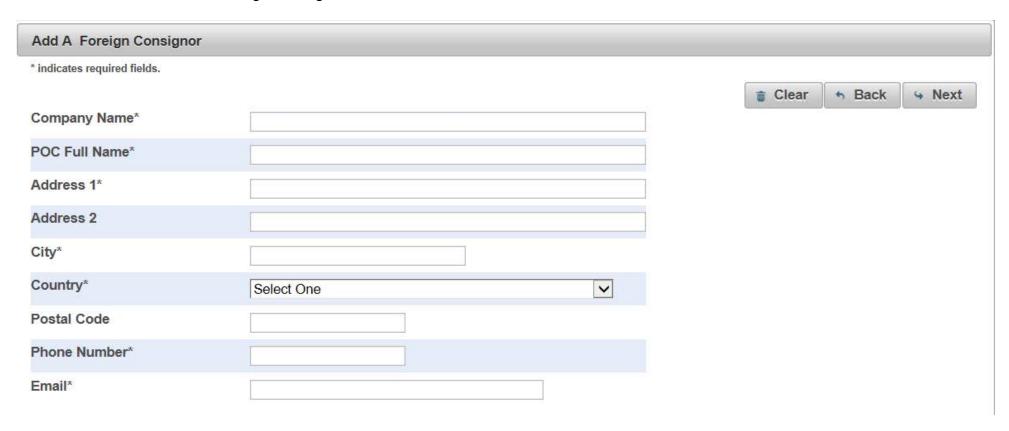

#### 5. Click Add a New Foreign Consignor:

#### Foreign Consignee Information

\*The following organization(s) are your customers. Please select one from the list.

6. Enter the fields to Add A Foreign Consignor. Click Next:

7. Enter the fields to Add a Machine to the DEA Form 452 to Export. Click Add Machine. Click Next: