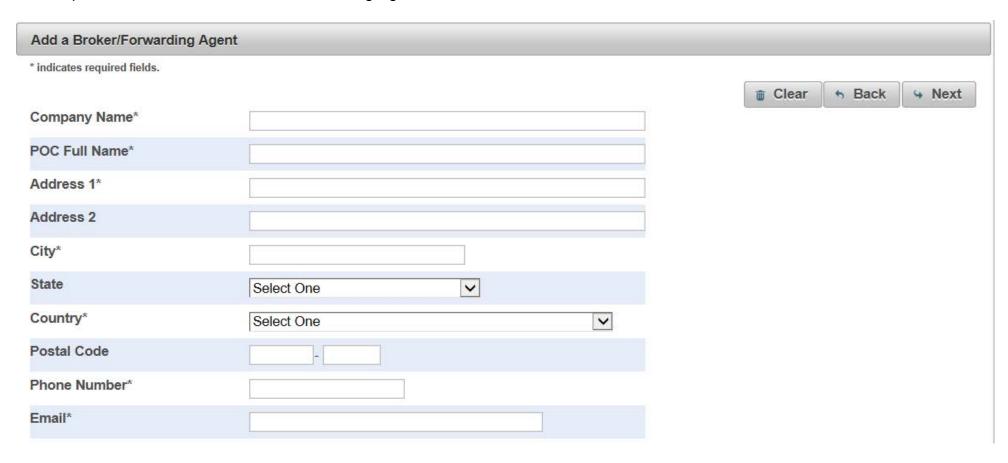

#### APPLICATION TO EXPORT MACHINES (DEA FORM 452)

#### **Broker or Forwarding Agent Information**

\*The following organization(s) are your brokers or forwarding agents. Please select one from the list.

9. Complete the fields to add a Broker/Forwarding Agent. Click Next: