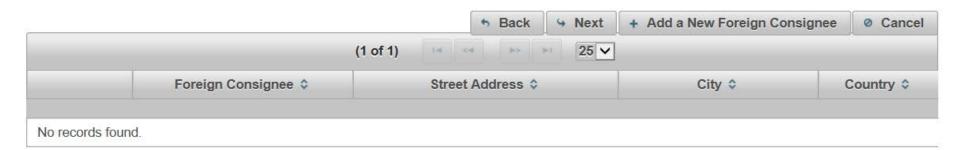

--------------------------|--------|----------|
|                         |                               |                                     | → Next | O Cancel |
| Please indicate whether | this is for Import or Export. |                                     |        |          |
| ○ Import                | ○ Export                      | <ul> <li>Domestic Resale</li> </ul> |        |          |
|                         |                               |                                     |        |          |

#### 4. Click Create New DEA Form 452 to Export Machines:



#### 5. Click Add a New Foreign Consignor:

#### APPLICATION TO EXPORT MACHINES (DEA FORM 452)

#### Foreign Consignee Information

\*The following organization(s) are your customers. Please select one from the list.



6. Enter the fields to Add A Foreign Consignor. Click Next:



7. Enter the fields to Add a Machine to the DEA Form 452 to Export. Click Add Machine. Click Next:

| APPLICATION TO E     | EXPORT MACHINES (D            | EA FORM 452)  |                    |                |        |         |             |
|----------------------|-------------------------------|---------------|--------------------|----------------|--------|---------|-------------|
| Add Machines * indic | cates required fields.        |               |                    |                |        |         |             |
|                      |                               |               |                    | <b>⊕</b> Clear | 5 Back | → Next  | O Cancel    |
|                      |                               | Ma