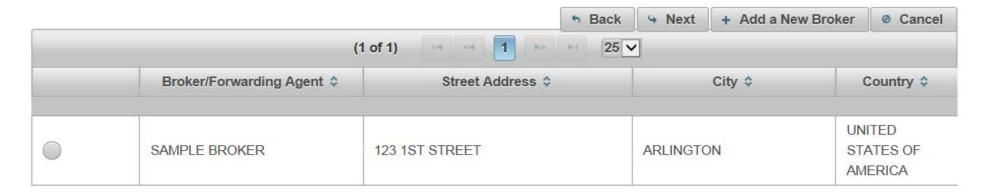

|               |                    |                |        | 1 1     | Add Machine |
|                      |                               | Ma            | chines To Export   |                |        |         |             |
| Action               | Machine Type                  | Serial Number | Description        | Make           | Model  | Ma      | chine Type  |
| No records found.    | 1                             |               |                    |                |        |         |             |

8. Click a Broker from the List or Click Add a New Broker:

#### APPLICATION TO EXPORT MACHINES (DEA FORM 452)

#### **Broker or Forwarding Agent Information**

\*The following organization(s) are your brokers or forwarding agents. Please select one from the list.



9. Complete the fields to add a Broker/Forwarding Agent. Click Next:



10. Complete the fields for the Shipment Information. Click Next:



### 11. Select the purpose of the Export. Click Next:

| APPLICATION TO EXPORT MACHINES (DEA FORM 452)                   |              |              |                         |               |  |  |  |
|-----------------------------------------------------------------|--------------|--------------|-------------------------|---------------|--|--|--|
|                                                                 |              |              | ♣ Back                  | Next O Cancel |  |  |  |
| Purpose                                                         |              |              |                         |               |  |  |  |
|