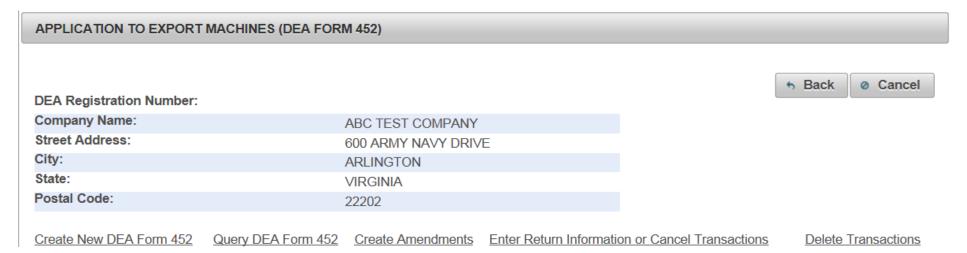

#### APPLICATION TO EXPORT MACHINES (DEA FORM 452)

#### Foreign Consignee Information

\*The following organization(s) are your customers. Please select one from the list.

6. Enter the fields to Add A Foreign Consignor. Click Next:

7. Enter the fields to Add a Machine to the DEA Form 452 to Export. Click Add Machine. Click Next: