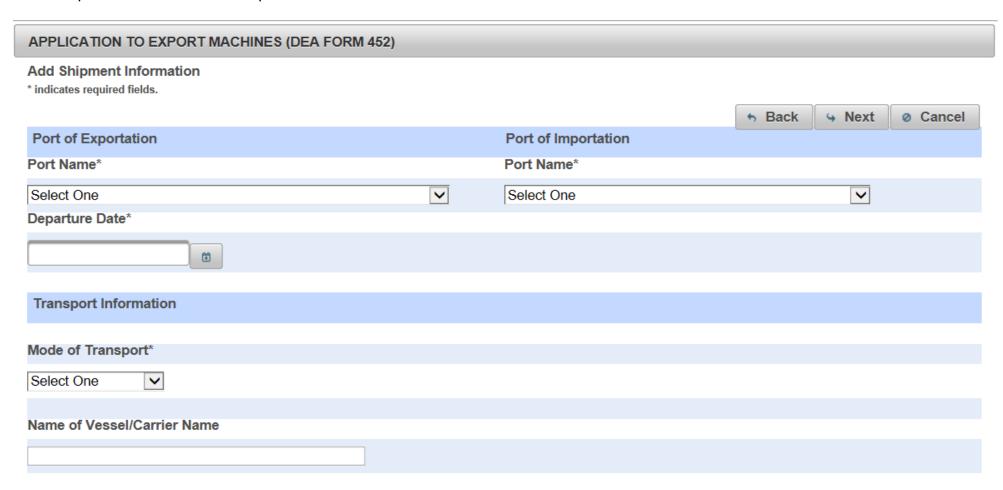

| Ma            | chines To Export   |                |        |         |             |
| Action               | Machine Type                  | Serial Number | Description        | Make           | Model  | Ma      | chine Type  |
| No records found.    | 1                             |               |                    |                |        |         |             |

8. Click a Broker from the List or Click Add a New Broker:

#### APPLICATION TO EXPORT MACHINES (DEA FORM 452)

#### **Broker or Forwarding Agent Information**

\*The following organization(s) are your brokers or forwarding agents. Please select one from the list.



9. Complete the fields to add a Broker/Forwarding Agent. Click Next:



10. Complete the fields for the Shipment Information. Click Next:



### 11. Select the purpose of the Export. Click Next:

| APPLICATION TO EXPORT MACHINES (DEA FORM 452)                   |              |              |                         |               |  |  |  |
|-----------------------------------------------------------------|--------------|--------------|-------------------------|---------------|--|--|--|
|                                                                 |              |              | ♣ Back                  | Next O Cancel |  |  |  |
| Purpose                                                         |              |              |                         |               |  |  |  |
|                                                                 | ☐ Commercial | ☐ Scientific | ☐ Other Legitimate Uses |               |  |  |