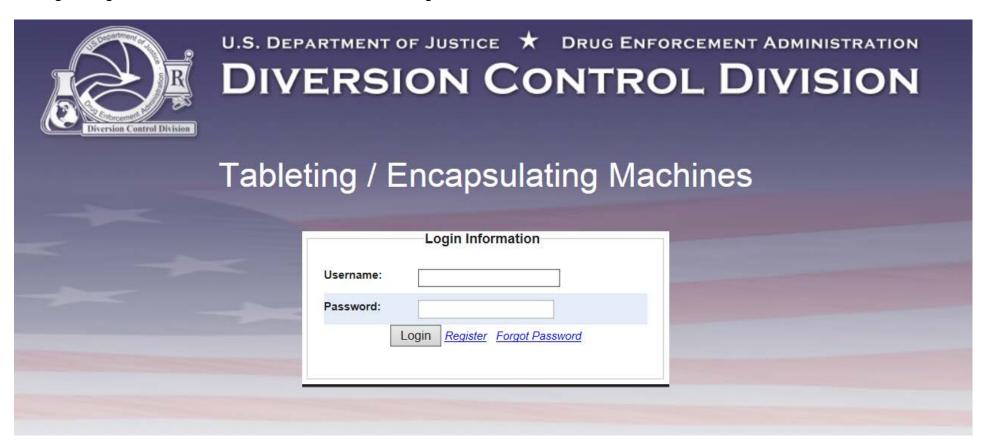

# **DEA Online Tableting and Encapsulating Machines Instructions for Entering an Export DEA Form 452**

1. <a href="https://apps.deadiversion.usdoj.gov/tem/spring/login">https://apps.deadiversion.usdoj.gov/tem/spring/login</a> Log-in Page. Enter Username and Password, Click Log-in: