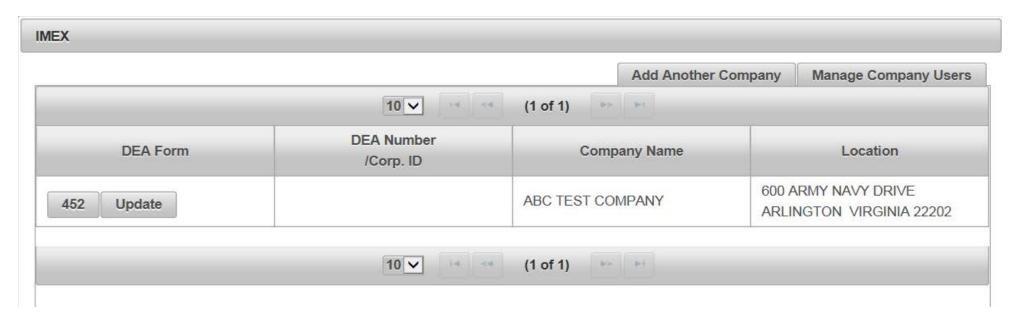

2. Regulated Machines Main Page. Click 452:

3. Click Export to complete the Application To Export Machines (DEA Form 452). Click Next:

| APPLICATION TO IMPO     | ORT/EXPORT MACHINES (DEA FORM | 1 452)                              |        |          |
|-------------------------|-------------------------------|-------------------------------------|--------|----------|
|                         |                               |                                     | → Next | O Cancel |
| Please indicate whether | this is for Import or Export. |                                     |        |          |
| ○ Import                | ○ Export                      | <ul> <li>Domestic Resale</li> </ul> |        |          |
|                         |                               |                                     |        |          |

#### 4. Click Create New DEA Form 452 to Export Machines:

#### 5. Click Add a New Foreign Consignor: